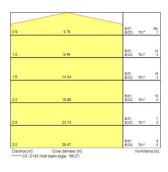

|
| Photobiological Risk Group      | RG0                                    |
| Luminous flux (emergency) (lm)  | 219                                    |
| Luminous flux (emergency) (lm)  | 219                                    |
| Product Voltage (V)             | 230                                    |
| Electrical protection           | Class II                               |
| Housing colour                  | RAL 9016 - Traffic white / Bezel       |
| IP rating                       | IP20                                   |
| IK rating                       | IK07                                   |
| Product EAN number              | 5025768594610                          |

#### **PHOTOMETRY**

# RouteLED 2 ROUTELED II OPEN AREA DALI 2059461





### **TECHNICAL DRAWINGS**