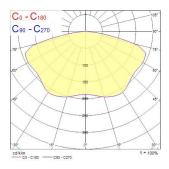

|
| Photobiological Risk Group      | RG0                                    |
| Luminous flux (emergency) (lm)  | 219                                    |
| Luminous flux (emergency) (lm)  | 219                                    |
| Product Voltage (V)             | 230                                    |
| Electrical protection           | Class II                               |
| Housing colour                  | RAL 9016 - Traffic white / Bezel       |
| IP rating                       | IP20                                   |
| IK rating                       | IK07                                   |
| Product EAN number              | 5025768594610                          |

#### **PHOTOMETRY**

# RouteLED 2 ROUTELED II OPEN AREA DALI 2059461





### **TECHNICAL DRAWINGS**