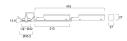

|
| Photobiological Risk Group      | RG0                                    |
| Luminous flux (emergency) (lm)  | 219                                    |
| Luminous flux (emergency) (lm)  | 219                                    |
| Product Voltage (V)             | 230                                    |
| Electrical protection           | Class II                               |
| Housing colour                  | RAL 9016 - Traffic white / Bezel       |
| IP rating                       | IP20                                   |
| IK rating                       | IK07                                   |
| Product EAN number              | 5025768594610                          |

#### **PHOTOMETRY**

# RouteLED 2 ROUTELED II OPEN AREA DALI 2059461





### **TECHNICAL DRAWINGS**