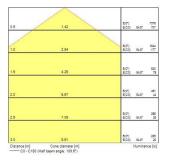

(W)     | 40.6                                |
| Electrical protection           | Class I                             |
| Control gear type               | LED driver constant current         |
| Dimmable                        | No                                  |
| Dimming method                  | N/A                                 |
| LED Flickering Rate             | Ultra low (5% or less)              |
| Housing colour                  | RAL 9016 - Traffic white / Bezel    |
| IP rating                       | IP40/20                             |
| IK rating                       | IK07                                |
| Product EAN number              | 5025768711611                       |

### **PHOTOMETRY**

# Colossal 600 OPAL COLOSSAL 600mm 830 OPAL DIR WHITE 2071161





## **TECHNICAL DRAWINGS**