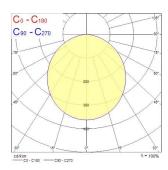

n (W)     | 40.6                                |
| Electrical protection           | Class I                             |
| Control gear type               | LED driver constant current         |
| Dimmable                        | No                                  |
| Dimming method                  | N/A                                 |
| LED Flickering Rate             | Ultra low (5% or less)              |
| Housing colour                  | RAL 9016 - Traffic white / Bezel    |
| IP rating                       | IP40/20                             |
| IK rating                       | IK07                                |
| Product EAN number              | 5025768711611                       |

### **PHOTOMETRY**

# Colossal 600 OPAL COLOSSAL 600mm 830 OPAL DIR WHITE 2071161





## **TECHNICAL DRAWINGS**