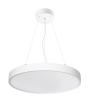

#### **Product features**

600mm diameter circular architectural luminaire, can be surface mounted or suspended. Powder coated aluminium housing (RAL9016) with polycarbonate opal diffuser. Direct light distribution, 5075lm luminuous flux, 40.6W system power, 125lm/W luminiaire efficacy. Constant current driver. Colour rendering index Ra >80, 3000K Warm White LED, chromaticity tolerance of 3-step MacAdam ellipse. IP40, IK03. 450mA drive current. Electrical protection Class1, 220-240V. Reported lifetime 66k hours L90B10.

#### PRODUCT OVERVIEW

| Product name                    | COLOSSAL 600mm 830 OPAL DIR WHITE   |
|---------------------------------|-------------------------------------|
| Technology                      | LED (3 SDCM)                        |
| Cap/Base                        | N/A                                 |
| Housing                         | Aluminium                           |
| Mount                           | Ceiling surface mounting, Suspended |
| General application             | Hospitality, Office                 |
| ETIM Class                      | EC002892                            |
| Warranty                        | 5 years                             |
| Fixture luminous flux (lm)      | 5075                                |
| Luminous flux (Im)              | 5075                                |
| Luminaire efficacy (lm/W)       | 125                                 |
| Colour temperature (K)          | 3000                                |
| Colour Code                     | 830                                 |
| Light colour                    | Warm White                          |
| CRI (Ra)                        | 80                                  |
| Colour Variation Initial (SDCM) | SDCM3                               |
| Glare control                   | < 22                                |
| Photobiological Risk Group      | RG0                                 |
| Total power consumption (W)     | 40.6                                |
| Electrical protection           | Class I                             |
| Control gear type               | LED driver constant current         |
| Dimmable                        | No                                  |
| Dimming method                  | N/A                                 |
| LED Flickering Rate             | Ultra low (5% or less)              |
| Housing colour                  | RAL 9016 - Traffic white / Bezel    |
| IP rating                       | IP40/20                             |
| IK rating                       | IK07                                |
| Product EAN number              | 5025768711611                       |