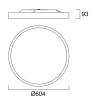

|
| Electrical protection           | Class I                             |
| Control gear type               | LED driver constant current         |
| Dimmable                        | No                                  |
| Dimming method                  | N/A                                 |
| LED Flickering Rate             | Ultra low (5% or less)              |
| Housing colour                  | RAL 9016 - Traffic white / Bezel    |
| IP rating                       | IP40/20                             |
| IK rating                       | IK07                                |
| Product EAN number              | 5025768711611                       |

### **PHOTOMETRY**

# Colossal 600 OPAL COLOSSAL 600mm 830 OPAL DIR WHITE 2071161





## **TECHNICAL DRAWINGS**