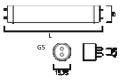

|
| E-number Norway            | 3801037                                     |
| Luminous flux (Im)         | 650                                         |
| Light colour               | Grolux                                      |
| Wattage (W)                | 24.00                                       |
| Product Voltage (V)        | 75                                          |
| Dimmable                   | Yes                                         |
| Dimming method             | Mains: leading / trailing edge              |
| Average life (Nominal) (h) | 15000                                       |
| Product EAN number         | 5410288027401                               |
|                            |                                             |

## **TECHNICAL DRAWINGS**