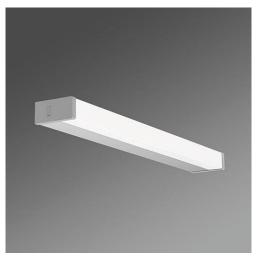

## smile-SLG/1200 LED 2000lm 840 • aen • ED • 16161244125

**Lighting technology**Diffuser, opal-direct/indirect distribution
SLG/1200 LED 2000 Im 840

Furniture luminaire/mirror luminaire; Housing made of anodised extruded aluminium profile, screw fixable end faces made of plastic coated white aluminium (RAL 9006), vertical or horizontal wall mounting possible, with integrated cable duct and protection rated cable entry. Housing colour aluminium natural anodized; Direct/indirect light distribution using opal diffuser made of polycarbonate with smooth surface; Electrical connection via 3-pole connection terminal with plug-in contacts.