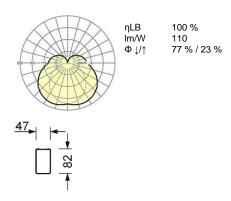

50000h L80/B10

Operating device: Electronic driver (1 pcs.)

Mains voltage: 230V / 50Hz
System performance (W): 18
Luminaire luminous flux (Im): 2000
Im/W: 110

Energy efficiency class: A+
Certifications: IP 44, protection class I, Glow-wire flammability test

850°C, F, MM, Indoor, CE

Colour of the housing: aluminium natural anodized

Weight (net) (kg): 1.

Dimensions LxWxH/DxH (mm): 1160 x 47 x 82

Cable entry KE X/Y (mm): 0 / 0

mounting method: Wall surface-mounting, Mounting on furniture

Dimensions LxWxH/DxH (mm): 1160 x 47 x 82

Cable entry KE X/Y (mm): 0 / 0

Configuration: Lamps integrated: LED, Light colour 840/neutral white (4000K), Colour

rendering Ra>80; LED service life 50000h L80/B10

Luminaire luminous flux (lm): 2000

Im/W: 110

Operating device: Electronic driver (1 pcs.)

System performance (W): 18 Energy efficiency class: A+

Certifications: IP 44, protection class I, Glow-wire flammability test 850°C, F, MM, Indoor, CE