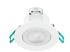

#### **Product features**

Integrated LED recessed spotlight, vertical tilt 30°, phase dimmable, 3 CCT 2700K-3000K-4000K, 38° degree beam angle, polycarbonate white body, IP44 from the front, IK03, loop-in/loop-out terminals for fast wiring, 87mm bezel diameter, 68-74mm cutout, clear lens. Additional silver or black bezel can be ordered as accessory.

#### PRODUCT OVERVIEW

| Product name                    | Start Spot 550lm 3CCT DIM IP44 WH           |
|---------------------------------|---------------------------------------------|
| Technology                      | LED                                         |
| Cap/Base                        | N/A                                         |
| Housing                         | PC Polycarbonate                            |
| Mount                           | Ceiling recessed mounting                   |
| General application             | Hospitality, Residential & Consumer, Retail |
| ETIM Class                      | EC001744                                    |
| E-number FI                     | 4278483                                     |
| Warranty                        | 3 years                                     |
| Fixture luminous flux (lm)      | 550                                         |
| Luminous flux (Im)              | 550                                         |
| Luminaire efficacy (lm/W)       | 100                                         |
| Colour temperature (K)          | 3000                                        |
| Light colour                    | Neutral White                               |
| CRI (Ra)                        | 80                                          |
| Colour Variation Initial (SDCM) | SDCM6                                       |
| Beam Angle (°)                  | 38                                          |
| Photobiological Risk Group      | RG1                                         |
| Total power consumption (W)     | 5.5                                         |
| Electrical protection           | Class II                                    |
| Control gear type               | LED driver constant current                 |
| Dimmable                        | Yes                                         |
| Dimming method                  | Mains: leading / trailing edge              |
| LED Flickering Rate             | Low (6% - 20%)                              |
| Housing colour                  | RAL 9003 - Signal white                     |
| IP rating                       | IP44/20                                     |
| IK rating                       | IK03                                        |
| Product EAN number              | 5410288055091                               |