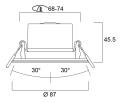

|
| Control gear type               | LED driver constant current                 |
| Dimmable                        | Yes                                         |
| Dimming method                  | Mains: leading / trailing edge              |
| LED Flickering Rate             | Low (6% - 20%)                              |
| Housing colour                  | RAL 9003 - Signal white                     |
| IP rating                       | IP44/20                                     |
| IK rating                       | IK03                                        |
| Product EAN number              | 5410288055091                               |

#### **PHOTOMETRY**



## Start Spot IP44 3-CCT Start Spot 550lm 3CCT DIM IP44 WH 0005509



### **TECHNICAL DRAWINGS**