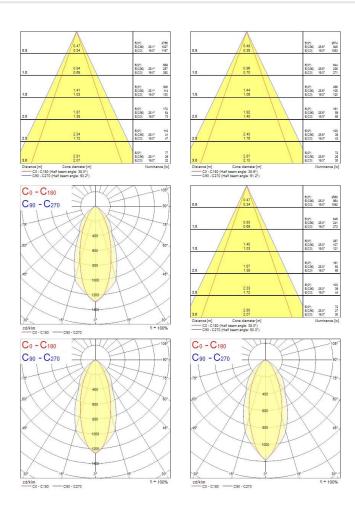

| Class II                                    |
| Control gear type               | LED driver constant current                 |
| Dimmable                        | Yes                                         |
| Dimming method                  | Mains: leading / trailing edge              |
| LED Flickering Rate             | Low (6% - 20%)                              |
| Housing colour                  | RAL 9003 - Signal white                     |
| IP rating                       | IP44/20                                     |
| IK rating                       | IK03                                        |
| Product EAN number              | 5410288055091                               |

#### **PHOTOMETRY**



## Start Spot IP44 3-CCT Start Spot 550lm 3CCT DIM IP44 WH 0005509



### **TECHNICAL DRAWINGS**