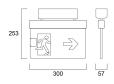

|
| Electrical protection      | Class II                                                                          |
| Housing colour             | White                                                                             |
| IP rating                  | IP20                                                                              |
| IK rating                  | IK03                                                                              |
| Product EAN number         | 5410288417561                                                                     |
|                            |                                                                                   |

## **TECHNICAL DRAWINGS**