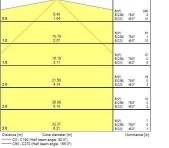

| RG0                                    |
| Luminous flux (emergency) (Im)  | 219                                    |
| Product Voltage (V)             | 230                                    |
| Electrical protection           | Class II                               |
| Housing colour                  | RAL 9016 - Traffic white / Bezel       |
| IP rating                       | IP20                                   |
| IK rating                       | IK07                                   |
| Product EAN number              | 5025768594603                          |
| Luminous flux (emergency) (Im)  | 219                                    |
|                                 |                                        |

### PHOTOMETRY



## RouteLED 2 ROUTELED II CORRIDOR 2059460





## **TECHNICAL DRAWINGS**