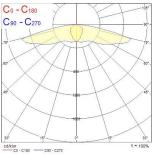

RG0                                    |
| Luminous flux (emergency) (Im)  | 219                                    |
| Product Voltage (V)             | 230                                    |
| Electrical protection           | Class II                               |
| Housing colour                  | RAL 9016 - Traffic white / Bezel       |
| IP rating                       | IP20                                   |
| IK rating                       | IK07                                   |
| Product EAN number              | 5025768594603                          |
| Luminous flux (emergency) (Im)  | 219                                    |
|                                 |                                        |

### PHOTOMETRY



## RouteLED 2 ROUTELED II CORRIDOR 2059460





## **TECHNICAL DRAWINGS**