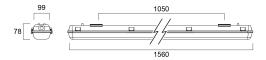

ating        | Enclosed                         |
| Light source included | Fixture without Lightsource      |
| General application   | Logistics & Industry             |
| ETIM Class            | EC002892                         |
| E-number FI           | 4309059                          |
| LOR (%)               | 75                               |
| Electrical protection | Class I                          |
| Housing colour        | Grey                             |
| IP rating             | IP65                             |
| IK rating             | IK08                             |
| Product EAN number    | 5410288479255                    |
| Warranty              | 3 years                          |



## START WATERPROOF 1500 HOUSING 2X **0047925**

## **Technical drawings**