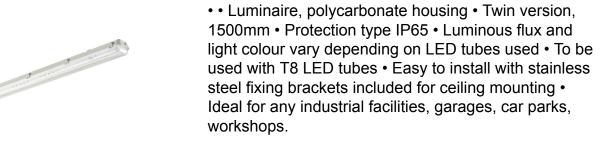

## **Product Overview**

| Product name          | START WATERPROOF 1500 HOUSING 2X |
|-----------------------|----------------------------------|
| Technology            | LED                              |
| Cap/Base              | G13                              |
| Housing               | PC Polycarbonate                 |
| Mount                 | Ceiling surface mounting         |
| Fixture rating        | Enclosed                         |
| Light source included | Fixture without Lightsource      |
| General application   | Logistics & Industry             |
| ETIM Class            | EC002892                         |
| E-number FI           | 4309059                          |
| LOR (%)               | 75                               |
| Electrical protection | Class I                          |
| Housing colour        | Grey                             |
| IP rating             | IP65                             |
| IK rating             | IK08                             |
| Product EAN number    | 5410288479255                    |
| Warranty              | 3 years                          |