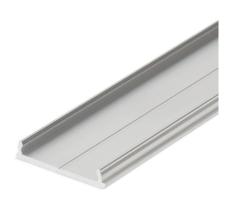

## Profile HO Surface 16 (20x4) raw alu. 2m **0022604**

## **Features**

• The simplest installation of a LED strip. This 2000mm length raw aluminium profile improves LED strip's adhesion with a very flat design (3,8mm height). It is to be used without a cover with a maximum LED strip width of 16mm. Additional accessories need to be ordered separately.