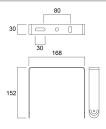

| 5410288396040                |
| Packaging single length / height (cm) | 18.5                         |
| Packaging single width (cm)           | 17.0                         |
| Packaging single depth (cm)           | 3.5                          |
| DUN14 (outer)                         | 15410288396047               |
| Units per outer package               | 10                           |
| Packaging outer length / height (cm)  | 20.0                         |
| Packaging outer width (cm)            | 18.5                         |
| Packaging outer depth (cm)            | 19.0                         |
|                                       |                              |



## Sylvania Granit Accessories - NEW Bracket and Arm Small Granit 0039604

### **TECHNICAL DRAWINGS**