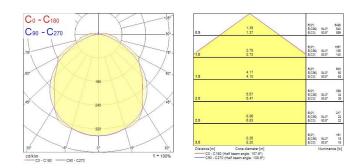

|
| Total power consumption (W) | 35                                              |
| Electrical protection       | Class I                                         |
| Dimmable                    | No                                              |
| Dimming method              | N/A                                             |
| Housing colour              | Grey                                            |
| IP rating                   | IP65                                            |
| IK rating                   | IK08                                            |
| Product EAN number          | 5410288679730                                   |

### PHOTOMETRY



# Start Waterproof LED G3 fixed output START Waterproof Single 1500 IP65 4000lm 840 QC 0067973



### **TECHNICAL DRAWINGS**