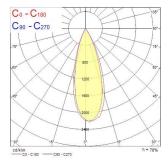

|
| Beam Angle (°)              | 40                                  |
| Total power consumption (W) | 13                                  |
| Electrical protection       | Class II                            |
| Control gear type           | Electronic ballast                  |
| Dimming method              | Mains: leading / trailing edge      |
| Housing colour              | White                               |
| IP rating                   | IP44/20                             |
| IK rating                   | IK02                                |
| Product EAN number          | 8711971793618                       |
|                             |                                     |

#### **PHOTOMETRY**



# Stello Comfort LED Fixed STELLO COMFORT LED FIX WW + DB 3079361



### **TECHNICAL DRAWINGS**