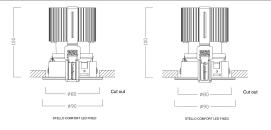

| 40                                  |
| Total power consumption (W) | 13                                  |
| Electrical protection       | Class II                            |
| Control gear type           | Electronic ballast                  |
| Dimming method              | Mains: leading / trailing edge      |
| Housing colour              | White                               |
| IP rating                   | IP44/20                             |
| IK rating                   | IK02                                |
| Product EAN number          | 8711971793618                       |
|                             |                                     |

#### **PHOTOMETRY**



# Stello Comfort LED Fixed STELLO COMFORT LED FIX WW + DB 3079361



### **TECHNICAL DRAWINGS**