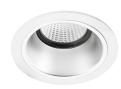

## Stello Comfort LED Fixed STELLO COMFORT LED FIX WW + DB 3079361

#### **Product features**

Fixed accent LED downlight, with deepened LED position for low glare and comfortable light. Wide range of tool less replaceable reflectors, complete with leading / trailing edge driver and Loop in Loop out connector, black aluminium heatsink and white front bezel, with sandblasted aluminium reflector, 884LM, 13W, 68lm/W,3000K Driver current: 250mA, CRI80, 40° beam angle, leading / trailing edge dimmable, IP44, IK02, 35,000 hrs (L70), (WxD) 90x100mm,

### PRODUCT OVERVIEW

| Product name                | STELLO COMFORT LED FIX WW + DB      |
|-----------------------------|-------------------------------------|
| Technology                  | LED                                 |
| Housing                     | Aluminium                           |
| Mount                       | Ceiling recessed mounting           |
| Environment                 | Indoor                              |
| General application         | Hospitality, Residential & Consumer |
| ETIM Class                  | EC001744                            |
| E-number FI                 | 4271085                             |
| E-number SE                 | 7475355                             |
| Warranty                    | 3 years                             |
| Fixture luminous flux (lm)  | 884                                 |
| Luminaire efficacy (lm/W)   | 68                                  |
| LOR (%)                     | 100                                 |
| Colour temperature (K)      | 3000                                |
| Light colour                | Warm White                          |
| CRI (Ra)                    | 80                                  |
| Beam Angle (°)              | 40                                  |
| Total power consumption (W) | 13                                  |
| Electrical protection       | Class II                            |
| Control gear type           | Electronic ballast                  |
| Dimming method              | Mains: leading / trailing edge      |
| Housing colour              | White                               |
| IP rating                   | IP44/20                             |
| IK rating                   | IK02                                |
| Product EAN number          | 8711971793618                       |
|                             |                                     |