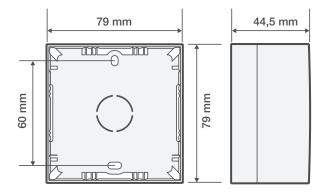

## **Technical data**

Single surface-mounting kit for one flush-mounting function, cream.

- Number of mechanisms: 1
- Protection degree: The combination of a mechanism, a central plate and a surface mounting kit has a protection degree of IP41
- Impact resistance: The combination of a mechanism, a central plate and a surface-mounting kit has an impact resistance of IK06
- Dimensions (HxWxD): 79 x 79 x 44.5 mm
- Certification marks: CEBEC, KEMA, NF, VDE, ÖVE
- Marking: CE

## **Dimensions**