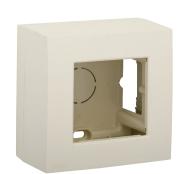

## Single surface-mounting kit for one flush-mounting function, cream

## 100-80100

4 year warranty

This single surface-mounting kit is suitable for one flush-mounting function. The box is mounted directly to the wall and is used for surface mounting all types of flush-mounting devices, except for time switches, 110° motion detectors and socket outlets with overvoltage protection. Finishing colour: cream