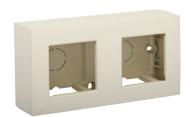

# Double surface-mounting kit for two flush-mounting functions, cream

### 100-80200

This double surface-mounting kit is suitable for two flush-mounting functions. The box is mounted directly to the wall and is used for surface mounting all types of flush-mounting devices, except for time switches, 110° motion detectors and socket outlets with overvoltage protection. Finishing colour: cream.