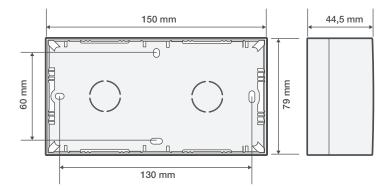

#### **Technical data**

Double surface-mounting kit for two flush-mounting functions, cream.

- Number of mechanisms: 2
- Protection degree: The combination of a mechanism, a central plate and a surface mounting kit has a protection degree of IP41
- Impact resistance: The combination of a mechanism, a central plate and a surface-mounting kit has an impact resistance of IK06
- Dimensions (HxWxD): 79 x 150 x 44.5 mm
- Certification marks: CEBEC, KEMA, NF, VDE, ÖVE
- Marking: CE

#### **Dimensions**