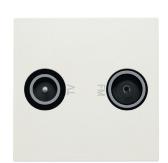

## 101-69501

Finishing set for a mechanism with two single coax connections for TV and FM. The symbols "TV" and "FM" are indicated next to the inputs. This central plate is suitable for flush mounting in trunking systems or in splashproof switching materials.