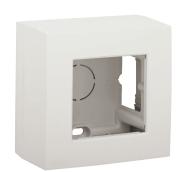

## Single surface-mounting kit for one flush-mounting function, white

## 101-80100

4 year warranty

This single surface-mounting kit is suitable for one flush-mounting function. The box is mounted directly to the wall and is used for surface mounting all types of flush-mounting devices, except for time switches, 110° motion detectors and socket outlets with overvoltage protection. Finishing colour: white