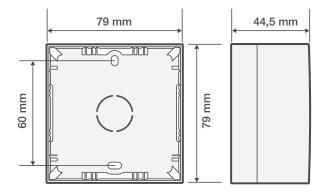

## **Technical data**

Single surface-mounting kit for one flush-mounting function, white.

- Number of mechanisms: 1
- Protection degree: The combination of a mechanism, a central plate and a surface mounting kit has a protection degree of IP41
- Impact resistance: The combination of a mechanism, a central plate and a surface-mounting kit has an impact resistance of IK06
- Dimensions (HxWxD): 79 x 79 x 44.5 mm
- Certification marks: CEBEC, KEMA, NF, VDE, ÖVE
- Marking: CE

## **Dimensions**