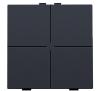

## Fourfold push button for Niko Home Control, anthracite

## 122-51004

This push button allows you to perform four operations. It is attached to the wall-mounted printed circuit board via a click mechanism. Switch including button. Finishing colour: anthracite.

## Technical data

Fourfold push button for Niko Home Control, anthracite.

- Material central plate: The central plate is enamelled and made of rigid PC and ASA.
- Colour: enamelled anthracite (approximately NCS S 7502 R, RAL 7022)
- Fire safety
  - The plastic parts of the central plate are self-extinguishing (comply with a filament test of 650°C)
  - The plastic parts of the central plate are halogen-free.
- Input voltage: 26 Vdc (SELV, safety extra-low voltage)
- $\bullet$  Dismantling: To dismount simply pull the push button off the wall-mounted printed circuit board.
- Impact resistance: After mounting, an impact-resistance of IK06 is guaranteed.
- Dimensions (HxWxD): 44.5 x 44.5 x 8.6 mm
- Marking: CE