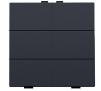

## Sixfold push button for Niko Home Control, anthracite

## 122-51006

This push button allows you to perform six operations. It is attached to the wall-mounted printed circuit board via a click mechanism. Switch including button. Finishing colour: anthracite.

## Technical data

Sixfold push button for Niko Home Control, anthracite.

- Material central plate: The central plate is enamelled and made of rigid PC and ASA.
- Colour: enamelled anthracite (approximately NCS S 7502 R, RAL 7022)
- Fire safety
  - The plastic parts of the central plate are self-extinguishing (comply with a filament test of 650°C)
  - The plastic parts of the central plate are halogen-free.
- Input voltage: 26 Vdc (SELV, safety extra-low voltage)
- $\bullet$  Dismantling: To dismount simply pull the push button off the wall-mounted printed circuit board.
- Impact resistance: After mounting, an impact-resistance of IK06 is guaranteed.
- Dimensions (HxWxD): 44.5 x 44.5 x 8.6 mm
- Marking: CE