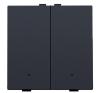

## Double push button with LED for Niko Home Control, anthracite

## 122-52002

With this push button, you can perform two operations. It is attached to the wall-mounted printed circuit board via a click mechanism. An LED indicates whether the light is switched on or off. Switch including button. Finishing colour: anthracite.

## Technical data

Double push button with LED for Niko Home Control, anthracite.

- Material central plate: The central plate is enamelled and made of rigid PC and ASA.
- Colour: enamelled anthracite (approximately NCS S 7502 R, RAL 7022)
- Fire safety
  - The plastic parts of the central plate are self-extinguishing (comply with a filament test of 650°C)
  - The plastic parts of the central plate are halogen-free.
- Input voltage: 26 Vdc (SELV, safety extra-low voltage)
- Dismantling: To dismount simply pull the push button off the wall-mounted printed circuit board.
- Impact resistance: After mounting, an impact-resistance of IK06 is guaranteed.
- Dimensions (HxWxD): 44.5 x 44.5 x 8.6 mm
- Marking: CE