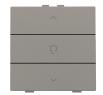

## 123-51043

This push button allows you to dim one light point or light circuit. It is attached to the wall-mounted printed circuit board via a click mechanism. Switch including button. Finishing colour: bronze.

## Technical data

Single dimming control for Niko Home Control, bronze.

- Material central plate: The central plate is enamelled and made of rigid PC and ASA.
- Print: Arrows printed on the top and bottom keys show whether you are dimming up or down On the middle key(s) a lamp is printed indicating the favourite button. If you press this key the lighting automatically goes to the set dim level.
- Colour: enamelled bronze (approximately NCS S 5005 Y20R, RAL 080 50 05)
- Fire safety
  - The plastic parts of the central plate are self-extinguishing (comply with a filament test of 650°C)
  - The plastic parts of the central plate are halogen-free.
- Input voltage: 26 Vdc (SELV, safety extra-low voltage)
- Dismantling: To dismount simply pull the central plate off the base.
- Impact resistance: After mounting, an impact-resistance of IK06 is guaranteed.
- Dimensions (HxWxD): 44.5 x 44.5 x 8.6 mm
- Marking: CE