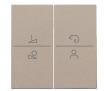

## Finishing set for a wireless switch or push button with 4 control buttons and LED control, champagne coated

## 157-90002

Finishing set with four control buttons to control a LED controller. Each control button has its own label: switch on/dim up, switch off/dim down, colour loop and favourites. This button, combined with the base for the wireless switch with four control buttons (410-00002), is particularly suitable for the control of the wireless 4-channel constant voltage controller (410-00121).

## **Technical data**

Finishing set for a wireless switch or push button with 4 control buttons and LED control, champagne coated.

- Number of control buttons: 1 control button
- Material central plate: The central plate is enamelled and made of rigid PC and ASA.
- Colour: enamelled champagne (approximately NCS S 4005 Y20R, RAL 080 70 10)
- Fire safety
  - The plastic parts of the central plate are self-extinguishing (comply with a filament test of 650°C)
  - The plastic parts of the central plate are halogen-free.
- Dimensions (HxWxD): 44.5 x 44.5 x 8.6 mm
- Marking: CE