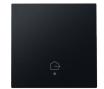

## Finishing set with lens, for connected single switch, symbol "leaving the house", black coated

## **Technical data**

Finishing set with lens, for connected single switch, symbol "leaving the house", black coated.

- Number of control buttons: 1 control button
- Material central plate: The central plate is enamelled and made of rigid PC and ASA.
- Colour: black coated (approximately NCS S 9000 N, RAL 9004)
- Protection degree: IP41 for the combination of a mechanism, central plate and faceplate
- Fire safety
  - The plastic parts of the central plate are self-extinguishing (comply with a filament test of 650°C)
  - The plastic parts of the central plate are halogen-free.
- Dimensions of finishing: 45 x 45 mm (HxW)
- Dimensions (HxWxD): 44.5 x 44.5 x 8.6 mm
- Marking: CE