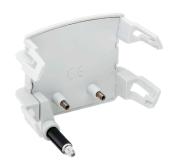

## **Technical data**

Lighting unit with amber LED for socket outlet with voltage indication

Seen from the front of the socket outlet, the voltage indication module is clicked into the back of the base, with the LED in the bottom-left corner. The voltage indication module is clicked onto the back of the base and in doing so is immediately connected. The voltage indication module with amber LED has a polyamide housing. The amber light is produced by an LED with very limited power consumption (0.25 W). It is shock-proof and does not radiate any heat. The LED has a life span of min. 50,000 burning-hours. CE marking.