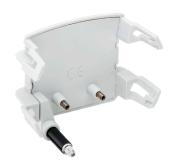

## **Technical data**

Lighting unit with red LED for socket outlet with voltage indication

Seen from the front of the base, the voltage indication module is clicked into the back of the base, with the LED in the bottom-left corner. The voltage indication module is clicked onto the back of the base and in doing so is immediately connected. The voltage indication module with red LED has a polyamide housing. The red light is produced by an LED with very limited power consumption (0.25 W). It is shockproof and does not radiate any heat. The LED has a life span of min. 50,000 burning-hours. CE marking.