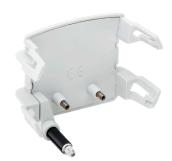

## **Technical data**

Lighting unit with blue LED for socket outlet with voltage indication

Seen from the front of the base, the voltage indication module is clicked into the back of the base, with the LED in the bottom-left corner. The voltage indication module is clicked onto the back of the base and in doing so is immediately connected. The voltage indication module with blue LED has a polyamide housing. The blue light is produced by an LED with very limited power consumption (0.1 W). It is shockproof and does not radiate any heat. The LED has a life span of min. 50,000 burning-hours. CE marking.