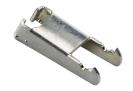

## Technical data

Long claw for switches and socket outlets

Long claws for mounting flush-mounting switches and socket outlets in flush-mounting boxes which are sunk too deeply in the wall. First, the existing claws of the switch or or socket outlet are easily pushed out of the switch or socket outlet. Then, the long claws are pushed between the nut and the pinion. The long claw is 10 mm longer than the claws that normally hang on the switches or socket outlets. (L:27mm)