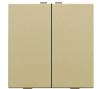

## 221-51002

With this push button, you can perform two operations. It is attached to the wall-mounted printed circuit board via a click mechanism. Switch including button. Finishing colour: gold coated.

## Technical data

Double push button for Niko Home Control, gold coated.

- Material central plate: The central plate is enamelled and made of rigid PC and ASA.
- Colour: gold coated (approximately NCS S 3020 Y, RAL 1000)
- Fire safety
  - The plastic parts of the central plate are self-extinguishing (comply with a filament test of 650°C)
  - The plastic parts of the central plate are halogen-free.
- Input voltage: 26 Vdc (SELV, safety extra-low voltage)
- Dismantling: To dismount simply pull the push button off the wall-mounted printed circuit board.
- Impact resistance: After mounting, an impact-resistance of IK06 is guaranteed.
- Dimensions (HxWxD): 44.5 x 44.5 x 8.6 mm
- Marking: CE