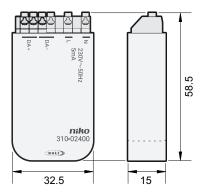

#### **Technical data**

DALI-2 line power supply.

- Configuration: DALI-2 power supplyOutput voltage: 12 Vdc ... 20.5 Vdc
- Maximum guaranteed supply current (at 15 V): 30 mA
- Maximum DALI supply current: 50 mA
  Input voltage: 230 Vac ± 10 %, 50 Hz
  Maximum power consumption: Ø1 W
- Maximum MCB rating: 10 A (limited by national installation rules)
- Ambient temperature: -20 +55 °C
- Mounting method: flush-mounting box (behind the switch)
- Usage: for indoor use only
- · Stripping length
  - -8.5-9.5 mm stripping length
- Dimensions (HxWxD): 32.5 x 15 x 58.5 mm
- Protection degree: IP20Impact resistance: IK02
- Marking: CE

## **Dimensions**