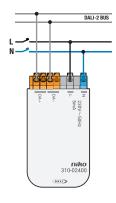

us power supply unit is suitable for flush mounting. Check its dimensions to select the appropriate flush-mounting box.

#### **Technical data**

DALI-2 line power supply.

- Configuration: DALI-2 power supplyOutput voltage: 12 Vdc ... 20.5 Vdc
- Maximum guaranteed supply current (at 15 V): 30 mA
- Maximum DALI supply current: 50 mA
  Input voltage: 230 Vac ± 10 %, 50 Hz
  Maximum power consumption: Ø1 W
- Maximum MCB rating: 10 A (limited by national installation rules)
- Ambient temperature: -20 +55 °C
- Mounting method: flush-mounting box (behind the switch)
- Usage: for indoor use only
- · Stripping length
  - -8.5-9.5 mm stripping length
- Dimensions (HxWxD): 32.5 x 15 x 58.5 mm
- Protection degree: IP20Impact resistance: IK02
- Marking: CE





## **Dimensions**



# Wiring diagram