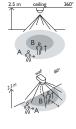

# **Detection range**

| H<br>ceiling | A<br>Across<br>Ŝ | B<br>Towards<br>∯↑ |
|--------------|------------------|--------------------|
| 2.5 m        | ø 32 m           | Ø 14 m             |

| H     | A      | B       |
|-------|--------|---------|
| wall  | Across | Towards |
| ♥     | Ŝ→     | Ĝ↑      |
| 2.5 m | 16 m   | 7 m     |