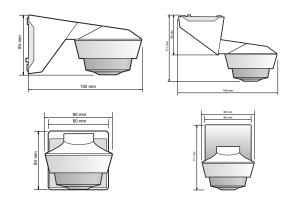

# **Technical data**

| Article number              | 350-213001                     |
|-----------------------------|--------------------------------|
| Input voltage               | 30 Vdc via KNX®-bus            |
| Detector output             | KNX®                           |
| Maximum current consumption | 10 mA                          |
| Light intensity range       | 5 lux − 2000 lux, ∞            |
| Number of channels          | 5 channels                     |
| Switch-off delay            | 5 s − 1 h, ∞                   |
| Detection angle             | 360 °                          |
| Detection range (PIR)       | ø 32 m from a height of 2.5 m  |
| Ambient temperature         | -20 - +50 °C                   |
| Mounting method             | surface mounting               |
| Mounting height             | 2 – 3 m                        |
| Colour                      | white (approximately RAL 9010) |
| Dimensions (HxWxD)          | 84 x 90 x 150 mm               |
| Protection degree           | IP55                           |
| Marking                     | CE                             |

## **Dimensions**