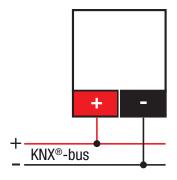

|
| Detection angle             | 360 °                          |
| Detection range (PIR)       | ø 32 m from a height of 2.5 m  |
| Ambient temperature         | -20 - +50 °C                   |
| Mounting method             | surface mounting               |
| Mounting height             | 2 – 3 m                        |
| Colour                      | white (approximately RAL 9010) |
| Dimensions (HxWxD)          | 84 x 90 x 150 mm               |
| Protection degree           | IP55                           |
| Marking                     | CE                             |

#### **Accessories**

| 350-999908 | IR remote control              |
|------------|--------------------------------|
| 350-993991 | Corner-mounting bracket, white |

## **Dimensions**



# Wiring diagram