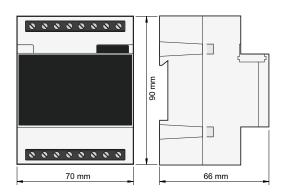

#### Dimensions

#### Technical data

Switching module for Niko Home Control for six different circuits.

- Function: You can use threefold or sixfold switching modules to connect three or six switching circuits respectively.
- The bus signal of the controller activates one or several outputs of the switching module. Alternatively, the outputs can be activated or deactivated manually using the buttons on the switching module. Please remember that the activation or deactivation is only temporary as it will be overruled by the next bus communication. The outputs are activated or deactivated via low-energy bistable relays in the module. The status of the relay only changes when a data pulse is generated by the controller or by one of the switch buttons.
- When the module is functioning properly, the STATUS LED will light up in TEST mode only. If one or several errors occur, the LED will blink to indicate the error code of the error with the highest priority.
- only one phase per switching module should be connected
- maximum load: 230 V 16 A per channel
- total maximum load of the module: 230 V 32 A
- 2 groups of 3 switching circuits
- Compatible with the Niko Home Control solar mode
- Sliding contact to connect the module to the following module on the DIN rail
- Input voltage: 230 Vac  $\pm$  10 %, 50 Hz
- Maximum MCB rating: 16 A (limited by national installation rules)
- Connection terminals: 2 x 6 screw terminals
- Wire capacity
  - 3 x 1.5 mm<sup>2</sup> of 2 x 2.5 mm<sup>2</sup> or 1 x 4 mm<sup>2</sup> wire per terminal
- DIN dimensions: DIN 4TE
- Dimensions (HxWxD): 90 x 70 x 66 mm
- Marking: CE