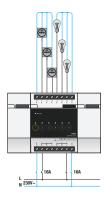

### Wiring diagram

www.niko.eu

#### Technical data

Switching module for Niko Home Control for six different circuits.

- Function: You can use threefold or sixfold switching modules to connect three or six switching circuits respectively.
- The bus signal of the controller activates one or several outputs of the switching module. Alternatively, the outputs can be activated or deactivated manually using the buttons on the switching module. Please remember that the activation or deactivation is only temporary as it will be overruled by the next bus communication. The outputs are activated or deactivated via low-energy bistable relays in the module. The status of the relay only changes when a data pulse is generated by the controller or by one of the switch buttons.
- When the module is functioning properly, the STATUS LED will light up in TEST mode only. If one or several errors occur, the LED will blink to indicate the error code of the error with the highest priority.
- only one phase per switching module should be connected
- maximum load: 230 V 16 A per channel
- total maximum load of the module: 230 V 32 A
- 2 groups of 3 switching circuits
- Compatible with the Niko Home Control solar mode
- Sliding contact to connect the module to the following module on the DIN rail
- Input voltage: 230 Vac  $\pm$  10 %, 50 Hz
- Maximum MCB rating: 16 A (limited by national installation rules)
- Connection terminals: 2 x 6 screw terminals
- Wire capacity
  - 3 x 1.5 mm<sup>2</sup> of 2 x 2.5 mm<sup>2</sup> or 1 x 4 mm<sup>2</sup> wire per terminal
- DIN dimensions: DIN 4TE
- Dimensions (HxWxD): 90 x 70 x 66 mm
- Marking: CE