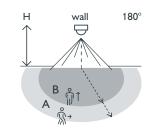

#### **Detection range**

| H<br>₽↔ | A<br>Across<br>∭r→ | B<br>Towards<br>∯↑ |
|---------|--------------------|--------------------|
| 2 m     | 11 m               | 5.5 m              |
| 2.5 m   | 14 m               | 7 m                |
| 3 m     | 16 m               | 8 m                |