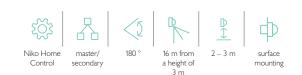

## Technical data

| Article number                 | 550-20200                               |  |
|--------------------------------|-----------------------------------------|--|
| Compatible secondary detectors | 550-20200                               |  |
| Input voltage                  | 26 Vdc (SELV, safety extra-low voltage) |  |
| Detector output                | 26 V                                    |  |
| Light intensity range          | 5 lux – ∞                               |  |
| Switch-off delay               | 8 s – 30 min                            |  |
| Detection angle                | 180 °                                   |  |
| Detection range (PIR)          | 16 m from a height of 3 m               |  |
| Ambient temperature            | -20 - +45 °C                            |  |
| Mounting method                | surface mounting                        |  |
| Mounting height                | 2 – 3 m                                 |  |
| Dimensions visible (HxWxD)     | 90 x 70 x 130 mm                        |  |
| Dimensions (HxWxD)             | 70 x 90 x 130 mm                        |  |
| Protection degree              | IP54                                    |  |
| Marking                        | CE                                      |  |