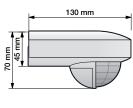

### Dimensions

## Technical data

| Article number                 | 550-20200                               |  |
|--------------------------------|-----------------------------------------|--|
| Compatible secondary detectors | 550-20200                               |  |
| Input voltage                  | 26 Vdc (SELV, safety extra-low voltage) |  |
| Detector output                | 26 V                                    |  |
| Light intensity range          | 5 lux – ∞                               |  |
| Switch-off delay               | 8 s – 30 min                            |  |
| Detection angle                | 180 °                                   |  |
| Detection range (PIR)          | 16 m from a height of 3 m               |  |
| Ambient temperature            | -20 - +45 °C                            |  |
| Mounting method                | surface mounting                        |  |
| Mounting height                | 2 – 3 m                                 |  |
| Dimensions visible (HxWxD)     | 90 x 70 x 130 mm                        |  |
| Dimensions (HxWxD)             | 70 x 90 x 130 mm                        |  |
| Protection degree              | IP54                                    |  |
| Marking                        | CE                                      |  |