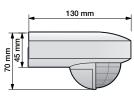

## Dimensions

## Technical data

| Article number                 | 550-20201                               |  |
|--------------------------------|-----------------------------------------|--|
| Compatible secondary detectors | 550-20201                               |  |
| Input voltage                  | 26 Vdc (SELV, safety extra-low voltage) |  |
| Detector output                | 26 V                                    |  |
| Light intensity range          | 5 lux – ∞                               |  |
| Switch-off delay               | 8 s – 30 min                            |  |
| Detection angle                | 180 °                                   |  |
| Detection range (PIR)          | 13 m from a height of 3 m               |  |
| Ambient temperature            | -20 – +45 °C                            |  |
| Mounting method                | surface mounting                        |  |
| Mounting height                | 2 – 3 m                                 |  |
| Dimensions visible (HxWxD)     | 90 x 70 x 130 mm                        |  |
| Dimensions (HxWxD)             | 70 x 90 x 130 mm                        |  |
| Protection degree              | IP54                                    |  |
| Marking                        | CE                                      |  |