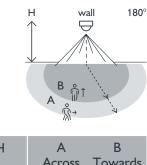

#### **Detection range**

| Н     | А       | В                                         |
|-------|---------|-------------------------------------------|
|       | Across  | Towards                                   |
| ₽↔    | \$<br>∭ | Ŝ<br>ÎÎÎÎÎÎÎÎÎÎÎÎÎÎÎÎÎÎÎÎÎÎÎÎÎÎÎÎÎÎÎÎÎÎÎÎ |
| 2 m   | 8 m     | 4 m                                       |
| 2.5 m | 11 m    | 5.5 m                                     |
| 3 m   | 13 m    | <b>6.5</b> m                              |