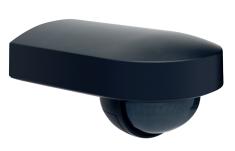

# Motion detector, Niko Home Control, 13 m, 180°, IP54, with orientable lens, for surface mounting, black

## 550-20201

This motion detector is suitable for outdoor use, for example, along the driveway, on the terrace or in the garden. It is also equipped with a built-in light sensor. You aim the motion detector wherever you wish and partition the detection area using a cover mask. The Niko Home Control system supplies power to the device. Finishing colour: black