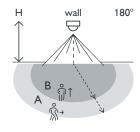

## **Detection range**

| H<br>₩ | A<br>Across | B<br>Towards<br>∯↑ |
|--------|-------------|--------------------|
| 0.8 m  | 7 m         | 2.4 m              |
| 1 m    | 8 m         | 3 m                |
| 1.2 m  | 9 m         | 4 m                |