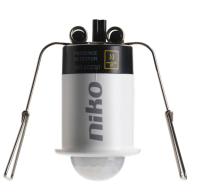

# Presence detector, Niko Home Control, 9.5 m, IP65, mini, for flush mounting, white & black

## 550-20220

The mini detector detects movement and changes in light intensity. Using this information various Niko Home Control actions can be activated or deactivated. The product is suitable for indoor ceiling mounting in suspended ceilings. Black deco ring included. Finishing colour: white & black

- The detection range can be reduced from 360° to 180° using the cover cap supplied, which is clicked into place on the detector.
- Fits discretely into every interior thanks to its small format and the black and white cover cap.
- Suitable for both indoor and outdoor applications (IP65).
- Three applications in one: absence or presence detector and photo cell.
- Users are free to adjust the light sensitivity and switch-off delay in the user settings software and app.