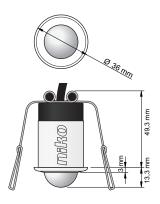

### Technical data

| Article number             | 550-20220                               |
|----------------------------|-----------------------------------------|
| Input voltage              | 26 Vdc (SELV, safety extra-low voltage) |
| Detector output            | 26 V                                    |
| Light intensity range      | 2 lux – 25000 lux                       |
| Detection angle            | 360 °                                   |
| Detection range (PIR)      | ø 9.5 m from a height of 3 m            |
| Ambient temperature        | -10 - +50 °C                            |
| Mounting method            | flush-mounting                          |
| Mounting height            | 2 – 3 m                                 |
| Drill diameter             | 30 mm                                   |
| Dimensions visible (HxWxD) | 36 x 36 x 13.3 mm                       |
| Dimensions (HxWxD)         | 36 x 36 x 62.6 mm                       |
| Protection degree          | IP65                                    |
| Marking                    | CE                                      |

#### Dimensions