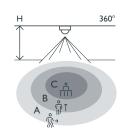

#### **Detection range**

| Н        | А              | В              | С        |
|----------|----------------|----------------|----------|
|          | Across         | Towards        | Presence |
| ∀        |                | ភ្ា៌↑          | Ô        |
| <u> </u> | 》、             | jh, i          | TIT      |
| 2 m      | ø <b>6</b> m   | ø 3 m          | ø 2 m    |
| 2.5 m    | ø <b>8 m</b>   | ø 3.7 m        | ø 2.5 m  |
| 3 m      | ø <b>9.5</b> m | ø <b>4.5</b> m | ø 3 m    |