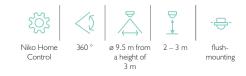

### Technical data

| Article number             | 550-20220                               |
|----------------------------|-----------------------------------------|
| Input voltage              | 26 Vdc (SELV, safety extra-low voltage) |
| Detector output            | 26 V                                    |
| Light intensity range      | 2 lux – 25000 lux                       |
| Detection angle            | 360 °                                   |
| Detection range (PIR)      | ø 9.5 m from a height of 3 m            |
| Ambient temperature        | -10 - +50 °C                            |
| Mounting method            | flush-mounting                          |
| Mounting height            | 2 – 3 m                                 |
| Drill diameter             | 30 mm                                   |
| Dimensions visible (HxWxD) | 36 x 36 x 13.3 mm                       |
| Dimensions (HxWxD)         | 36 x 36 x 62.6 mm                       |
| Protection degree          | IP65                                    |
| Marking                    | CE                                      |