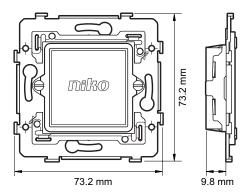

al base for mounting a wireless battery-powered Zigbee $\mathbb{R}$  switch (552-7201X) in a flush-mounting box, 71 x 71 mm, with screw fixing. The base includes a safety protection cover.

#### Technical data

Metal base for wireless battery-powered Zigbee® switch, 71 x 71 mm, screw fixing.

- Fixing method
  - with screws for simple fixing in a flush-mounting box with grip surfaces
- Centre-to-centre distance
  - horizontal coupling and vertical coupling with centre-to-centre distance 71 mm
  - horizontal connection of several bases is quick and perfect thanks to the folded-up dovetails on the left and right side
  - extra robustness due to the folded-up edges on the outside of the base and the continuation to the inside
    of the base
- Marking: CE

## $\epsilon$

#### **Dimensions**