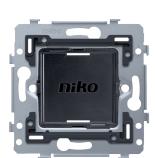

### 552-72010

Metal base for mounting a wireless battery-powered Zigbee $\mathbb{R}$  switch (552-7201X) in a flush-mounting box, 71 x 71 mm, with screw fixing. The base includes a safety protection cover.

#### Technical data

Metal base for wireless battery-powered Zigbee® switch, 71 x 71 mm, screw fixing.

- Fixing method
  - with screws for simple fixing in a flush-mounting box with grip surfaces
- Centre-to-centre distance
  - horizontal coupling and vertical coupling with centre-to-centre distance 71 mm
  - horizontal connection of several bases is quick and perfect thanks to the folded-up dovetails on the left and right side
  - extra robustness due to the folded-up edges on the outside of the base and the continuation to the inside
    of the base
- Marking: CE