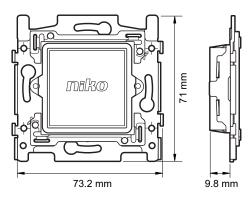

centre distance
  - Simple and quick assembly of one or more mechanisms by the indication (chalk line, laser, etc.) of the centre of the flush-mounting frame
  - vertical coupling centre-to-centre distance 60 mm by sliding several bases into each other, they lock themselves automatically
  - vertical coupling centre-to-centre distance 71 mm using pre-formed lips at the bottom, by folding the lips downwards over a length of 1 mm, the bases support each other and the centre-to-centre distance is guaranteed.
  - horizontal connection of multiple bases is quick and perfect thanks to the folded-up dovetails on the left and right sides
  - extra robustness due to the folded-up edges on the outside of the base and the continuation into the inside of the base
- Marking: CE





## **Dimensions**