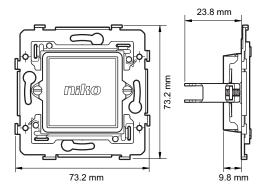

Metal base for wireless battery-powered Zigbee® switch, 71 x 71 mm, claw fixing.

- Fixing method
  - simple mounting in a flush-mounting box with grip surfaces
  - with claws that rotate open using screws with a combination screwhead (Pz2 or slot 1 x 5.5 mm), for mounting in a flush-mounting box with grip surfaces
  - engagement depth of claws: 23.5 mm
  - claws turn back completely when loosened
- Centre-to-centre distance
  - horizontal coupling and vertical coupling with centre-to-centre distance 71 mm
  - horizontal connection of several bases is quick and perfect thanks to the folded-up dovetails on the left and right side
  - extra robustness due to the folded-up edges on the outside of the base and the continuation to the inside
    of the base
- Marking: CE



## **Dimensions**