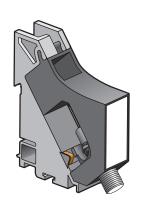

## DIN-rail module with F-type coax connector for the central mounting of a coax connection with RG6 cable in the connection cabinet

## 650-16910

4 year warranty

This DIN-rail module with an F-type coax connector is used for the central mounting of a coax connection with an RG6 cable in the connection cabinet. The connector is connected to a TV socket outlet using an RG6 cable