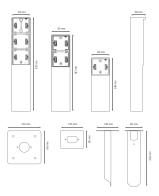

#### **Technical data**

Splashproof garden post with baseplate for two Niko Hydro functions, grey. Handmade product: small deviations in form may occur

- Function: wall socket outlet
  - contact buses with a large contact surface that do not rest on the base in order to be connected
- Number of mechanisms: 2
- Protection degree: IP55 for the combination of a function and a splashproof mounting box
- Impact resistance: The combination of a Hydro mechanism and a flush- or surface-mounting box has an impact resistance of IK07 with a minimum temperature of -25 °C and a maximum temperature of 55 °C
- Colour: The base material is coloured light grey in mass (approximately NCS S 1502 B, RAL 7035)
- Dimensions (HxWxD): 347 x 83 x 68 mm
- Marking: CE
- Material housing: stainless steel

#### **Dimensions**