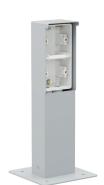

# Splashproof garden post with baseplate for two Niko Hydro functions, grey

### 700-36920

4 year warranty

The garden post can hold two Niko Hydro functions of your choice. It has an IP55 protection degree and is equipped with a baseplate for installation on a solid surface. Its functional and beautiful design makes the garden post a perfect fit for outdoor areas, such as on terraces and in outdoor kitchens. Moreover, the entire unit is splashproof, which makes it extremely well-suited for use in damp areas and in demanding environments. Please note that the adapter frame  $\times\times$ -85000 must be used to build 45 x 45 mm functions, such as data modules, telephone sockets, audio connections and TV/FM sockets, into the garden post.