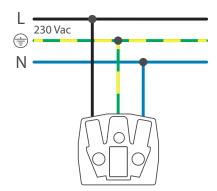

with baseplate for two Niko Hydro functions, grey. Handmade product: small deviations in form may occur

- Function: wall socket outlet
  - contact buses with a large contact surface that do not rest on the base in order to be connected
- Number of mechanisms: 2
- Protection degree: IP55 for the combination of a function and a splashproof mounting box
- Impact resistance: The combination of a Hydro mechanism and a flush- or surface-mounting box has an impact resistance of IK07 with a minimum temperature of -25 °C and a maximum temperature of 55 °C
- Colour: The base material is coloured light grey in mass (approximately NCS S 1502 B, RAL 7035)
- Dimensions (HxWxD): 347 x 83 x 68 mm
- Marking: CE
- Material housing: stainless steel

# $\epsilon$

#### **Dimensions**





## Wiring diagram