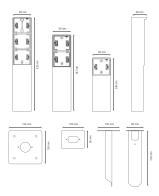

#### Technical data

Splashproof garden post with baseplate for three Niko Hydro functions, grey. Handmade product: small deviations in form may occur

- Function: wall socket outlet
  - contact buses with a large contact surface that do not rest on the base in order to be connected
- Number of mechanisms: 3
- Protection degree: IP55 for the combination of a function and a splashproof mounting box
- Impact resistance: The combination of a Hydro mechanism and a flush- or surface-mounting box has an impact resistance of IK07 with a minimum temperature of -25 °C and a maximum temperature of 55 °C
- Colour: The base material is coloured light grey in mass (approximately NCS S 1502 B, RAL 7035)
- Dimensions (HxWxD): 422 x 83 x 68 mm
- Marking: CE
- Material housing: stainless steel

#### **Dimensions**