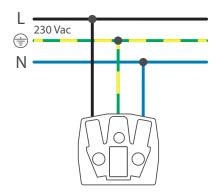

th baseplate for three Niko Hydro functions, grey. Handmade product: small deviations in form may occur

- Function: wall socket outlet
  - contact buses with a large contact surface that do not rest on the base in order to be connected
- Number of mechanisms: 3
- Protection degree: IP55 for the combination of a function and a splashproof mounting box
- Impact resistance: The combination of a Hydro mechanism and a flush- or surface-mounting box has an impact resistance of IK07 with a minimum temperature of -25 °C and a maximum temperature of 55 °C
- Colour: The base material is coloured light grey in mass (approximately NCS S 1502 B, RAL 7035)
- Dimensions (HxWxD): 422 x 83 x 68 mm
- Marking: CE
- Material housing: stainless steel

# $\epsilon$

#### **Dimensions**





## Wiring diagram