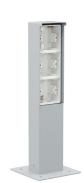

# Splashproof garden post with baseplate for three Niko Hydro functions, grey

### 700-36930

4 year warranty

The garden post can hold three Niko Hydro functions of your choice. It has an IP55 protection degree and is equipped with a baseplate for installation on a solid surface. Its functional and beautiful design makes the garden post a perfect fit for outdoor areas, such as on terraces and in outdoor kitchens. Moreover, the entire unit is splashproof, which makes it extremely well-suited for use in damp areas and in demanding environments. Please note that the adapter frame  $\times\times$  85000 must be used to build 45 x 45 mm functions, such as data modules, telephone sockets, audio connections and TV/FM sockets, into the garden post.