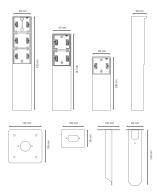

#### Technical data

Splashproof garden post with baseplate for a single Niko Hydro function, white. Handmade product: small deviations in form may occur

- Function: wall socket outlet
  - contact buses with a large contact surface that do not rest on the base in order to be connected
- Number of mechanisms: 1
- Protection degree: IP55 for the combination of a function and a splashproof mounting box
- Impact resistance: The combination of a Hydro mechanism and a flush- or surface-mounting box has an impact resistance of IK07 with a minimum temperature of -25 °C and a maximum temperature of 55 °C
- Colour: white (coloured in mass, approximately NCS S 0502 Y50R, RAL 9010)
- Dimensions (HxWxD): 240 x 83 x 68 mm
- Marking: CE
- Material housing: stainless steel

#### **Dimensions**