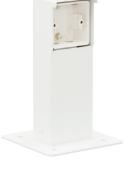

# Splashproof garden post with baseplate for a single Niko Hydro function, white

### 701-36910

The garden post can hold one Niko Hydro function of your choice. It has an IP55 protection degree and is equipped with a baseplate for installation on a solid surface. Its functional and beautiful design makes the garden post a perfect fit for outdoor areas, such as on terraces and in outdoor kitchens. Moreover, the entire unit is splashproof, which makes it extremely well-suited for use in damp areas and in demanding environments. Please note that the adapter frame  $\times\times$ -85000 must be used to build 45 x 45 mm functions, such as data modules, telephone sockets, audio connections and TV/FM sockets, into the garden post.