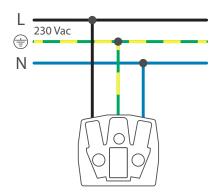

roof garden post with baseplate for a single Niko Hydro function, white. Handmade product: small deviations in form may occur

- Function: wall socket outlet
  - contact buses with a large contact surface that do not rest on the base in order to be connected
- Number of mechanisms: 1
- Protection degree: IP55 for the combination of a function and a splashproof mounting box
- Impact resistance: The combination of a Hydro mechanism and a flush- or surface-mounting box has an impact resistance of IK07 with a minimum temperature of -25 °C and a maximum temperature of 55 °C
- Colour: white (coloured in mass, approximately NCS S 0502 Y50R, RAL 9010)
- Dimensions (HxWxD): 240 x 83 x 68 mm
- Marking: CE
- Material housing: stainless steel

# $\epsilon$

#### **Dimensions**





## Wiring diagram