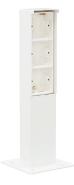

# Splashproof garden post with baseplate for three Niko Hydro functions, white

### 701-36930

The garden post can hold three Niko Hydro functions of your choice. It has an IP55 protection degree and is equipped with a baseplate for installation on a solid surface. Its functional and beautiful design makes the garden post a perfect fit for outdoor areas, such as on terraces and in outdoor kitchens. Moreover, the entire unit is splashproof, which makes it extremely well-suited for use in damp areas and in demanding environments. Please note that the adapter frame  $\times\times$  85000 must be used to build 45 x 45 mm functions, such as data modules, telephone sockets, audio connections and TV/FM sockets, into the garden post.

#### Technical data

Splashproof garden post with baseplate for three Niko Hydro functions, white. Handmade product: small deviations in form may occur

- Function: wall socket outlet
  - contact buses with a large contact surface that do not rest on the base in order to be connected
- Number of mechanisms: 3
- Protection degree: IP55 for the combination of a function and a splashproof mounting box
- Impact resistance: The combination of a Hydro mechanism and a flush- or surface-mounting box has an impact resistance of IK07 with a minimum temperature of -25 °C and a maximum temperature of 55 °C
- Colour: white (coloured in mass, approximately NCS S 0502 Y50R, RAL 9010)
- Dimensions (HxWxD): 422 x 83 x 68 mm
- Marking: CE
- Material housing: stainless steel