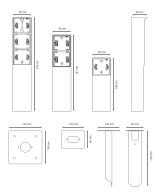

# Technical data

Splashproof garden post with baseplate for three Niko Hydro functions, white. Handmade product: small deviations in form may occur

- Function: wall socket outlet
  - contact buses with a large contact surface that do not rest on the base in order to be connected
- Number of mechanisms: 3
- Protection degree: IP55 for the combination of a function and a splashproof mounting box
- Impact resistance: The combination of a Hydro mechanism and a flush- or surface-mounting box has an impact resistance of IK07 with a minimum temperature of -25 °C and a maximum temperature of 55 °C
- Colour: white (coloured in mass, approximately NCS S 0502 Y50R, RAL 9010)
- Dimensions (HxWxD): 422 x 83 x 68 mm
- Marking: CE
- Material housing: stainless steel

# $\epsilon$

#### **Dimensions**





## Wiring diagram