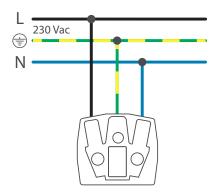

hproof garden post with baseplate for three Niko Hydro functions, white. Handmade product: small deviations in form may occur

- Function: wall socket outlet
  - contact buses with a large contact surface that do not rest on the base in order to be connected
- Number of mechanisms: 3
- Protection degree: IP55 for the combination of a function and a splashproof mounting box
- Impact resistance: The combination of a Hydro mechanism and a flush- or surface-mounting box has an impact resistance of IK07 with a minimum temperature of -25 °C and a maximum temperature of 55 °C
- Colour: white (coloured in mass, approximately NCS S 0502 Y50R, RAL 9010)
- Dimensions (HxWxD): 422 x 83 x 68 mm
- Marking: CE
- Material housing: stainless steel

# $\epsilon$

#### **Dimensions**





## Wiring diagram