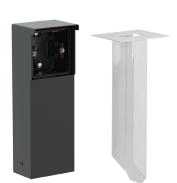

# Splashproof garden post with spike for a single Niko Hydro function, black

### 761-36810

4 year warranty

The garden post can hold one Niko Hydro function of your choice. It has an IP55 protection degree and is equipped with a spike that needs to be driven directly into the earth. Its functional and beautiful design makes the garden post a perfect fit for outdoor areas, such as on terraces and in outdoor kitchens. Moreover, the entire unit is splashproof, which makes it extremely well-suited for use in damp areas and in demanding environments. Please note that the adapter frame  $\times\times\times$ -85000 must be used to build 45 x 45 mm functions, such as data modules, telephone sockets, audio connections and TV/FM sockets, into the garden post.