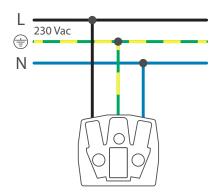

ost with spike for a single Niko Hydro function, black. Handmade product: small deviations in form may occur

- Function: wall socket outlet
  - contact buses with a large contact surface that do not rest on the base in order to be connected
- Number of mechanisms: 1
- Protection degree: IP55 for the combination of a function and a splashproof mounting box
- Impact resistance: The combination of a Hydro mechanism and a flush- or surface-mounting box has an impact resistance of IK07 with a minimum temperature of -25 °C and a maximum temperature of 55 °C
- Colour: The base material is coloured in mass, black (RAL 9005)
- Dimensions (HxWxD): 240 x 83 x 68 mm
- Certification marks: SEMKO, ÖVE
- Marking: CE
- Material housing: stainless steel

## CE

#### **Dimensions**





## Wiring diagram