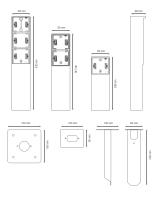

#### **Dimensions**

#### Technical data

Splashproof garden post with spike for a single Niko Hydro function, black. Handmade product: small deviations in form may occur

- Function: wall socket outlet
  - contact buses with a large contact surface that do not rest on the base in order to be connected
- Number of mechanisms: 1
- Protection degree: IP55 for the combination of a function and a splashproof mounting box
- Impact resistance: The combination of a Hydro mechanism and a flush- or surface-mounting box has an impact resistance of IK07 with a minimum temperature of -25 °C and a maximum temperature of 55 °C
- Colour: The base material is coloured in mass, black (RAL 9005)
- Dimensions (HxWxD): 240 x 83 x 68 mm
- Certification marks: SEMKO, ÖVE
- Marking: CE
- Material housing: stainless steel