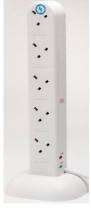

| Range     |                                    |
|-----------|------------------------------------|
| Item Code | Description                        |
| S4W2MP    | 4 Way 2 Metre Extension Lead       |
| S4WI5C    | 4 Way 5 Metre Black Extension Lead |
| S6W2MP-X  | 6 Way 2 Metre Extension Lead       |
| S10WTTB   | 10 Way 2 Metre Extension Lead      |

**Features** 

- **Surge Protected**
- Ideal for an offices and SOHO environments
- Indicator light showing status of the surge protection circuit
- 13A Sockets
- Shuttered Socket with earth pin operated shutter
- 1-year guarantee