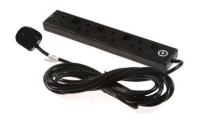

| Range     |                                    |
|-----------|------------------------------------|
| Item Code | Description                        |
| S4W2MP    | 4 Way 2 Metre Extension Lead       |
| S4WI5C    | 4 Way 5 Metre Black Extension Lead |
| S6W2MP-X  | 6 Way 2 Metre Extension Lead       |
| S10WTTB   | 10 Way 2 Metre Extension Lead      |

**Features** 

- **Surge Protected**
- Ideal for an offices and SOHO environments
- Indicator light showing status of the surge protection circuit
- 13A Sockets
- Shuttered Socket with earth pin operated shutter
- 1-year guarantee