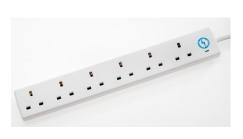

| Range     |                                    |
|-----------|------------------------------------|
| Item Code | Description                        |
| S4W2MP    | 4 Way 2 Metre Extension Lead       |
| S4WI5C    | 4 Way 5 Metre Black Extension Lead |
| S6W2MP-X  | 6 Way 2 Metre Extension Lead       |
| S10WTTB   | 10 Way 2 Metre Extension Lead      |

**Features** 

- **Surge Protected**
- Ideal for an offices and SOHO environments
- Indicator light showing status of the surge protection circuit
- 13A Sockets
- Shuttered Socket with earth pin operated shutter
- 1-year guarantee