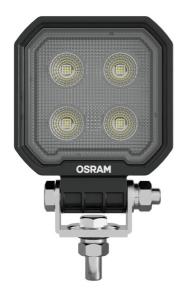

#### Powerful LED working lights

With the OSRAM LEDriving Cube WL VX80-WD, you achieve impressive illumination on dark field and forest paths, off-road and off the beaten tracks. The working light combines affordability with exceptional performance, quality and functionality, providing users with impressive visibility at workplaces beyond roads and off-road areas. Designed to meet diverse tasks, the working light impress with a luminous flux of up to 1350lm and a wide beam pattern with wide light distribution, significantly enhancing safety at work for you and others. Even in dim light and reduced visibility, the working light with up to 6000 Kelvin can provide conditions similar to daylight. Versatile applicable, it defies numerous environmental influences and, thanks to high-quality materials such as the aluminum housing and the stable polycarbonate lens, it is particularly light and at the same time robust and resistant. In addition, the work light holds an approval according to ECE R148 as a reversing light. The LEDriving Cube WL VX80-WD has been tested and validated with the IP-Protection Classes IP6K8 & IP6K9K in our DIN certified environmental simulation laboratory for extreme external influences regarding water, dust, impacts, heat, cold and permanent vibration. It is an effective and efficient addition to your vehicle and can be attached to trucks, agricultural machinery, commercial vehicles, construction vehicles and offroad vehicles1). OSRAM provides a 2-year quarantee2).1) Additional working lights without ECE approval for use as work lights are approved for use on any vehicle according to German Road Traffic Licensing Regulations (StVZO) §52 (7). However, they must not be used and switched on while driving. In addition, individual special regulations, and laws of countries outside Germany must be observed. 2)For precise conditions refer to: www.osram.com/am-guarantee

## Dimensions & weight

| Product weight | 256.00 g |
|----------------|----------|
| Length         | 75.8 mm  |
| Width          | 31.0 mm  |
| Height         | 125.2 mm |