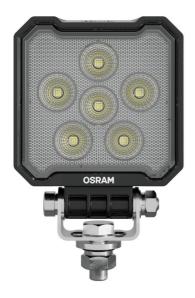

#### Powerful LED working lights

With the OSRAM LEDriving Cube WL VX100-WD, you achieve impressive illumination on dark field and forest paths, off-road and off the beaten tracks. The working light combines affordability with exceptional performance, quality and functionality, providing users with impressive visibility at workplaces beyond roads and off-road areas. Designed to meet diverse tasks, the working light impress with a luminous flux of up to 2000lm and a wide beam pattern with wide light distribution, significantly enhancing safety at work for you and others. Even in dim light and reduced visibility, the working light with up to 6000 Kelvin can provide conditions similar to daylight. Versatile applicable, it defies numerous environmental influences and, thanks to high-quality materials such as the aluminum housing and the stable polycarbonate lens, it is particularly light and at the same time robust and resistant. In addition, the work light holds an approval according to ECE R148 as a reversing light. The LEDriving Cube WL VX100-WD has been tested and validated with the IP-Protection Classes IP6K8 & IP6K9K in our DIN certified environmental simulation laboratory for extreme external influences regarding water, dust, impacts, heat, cold and permanent vibration. It is an effective and efficient addition to your vehicle and can be attached to trucks, agricultural machinery, commercial vehicles, construction vehicles and offroad vehicles1). OSRAM provides a 2-year quarantee2).1) Additional working lights without ECE approval for use as work lights are approved for use on any vehicle according to German Road Traffic Licensing Regulations (StVZO) §52 (7). However, they must not be used and switched on while driving. In addition, individual special regulations, and laws of countries outside Germany must be observed. 2)For precise conditions refer to: www.osram.com/am-guarantee