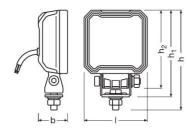

# Dimensions & weight

| Product weight | 450.00 g |
|----------------|----------|
| Length         | 89.4 mm  |
| Width          | 41.5 mm  |
| Height         | 141.7 mm |