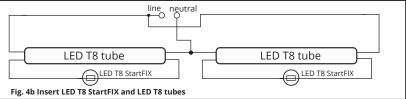

Find and remove existing fluorescent starter (Fig. 3a, Fig. 4a).

Insert TUNGSRAM LED T8 StartFIX into existing fluorescent starter location (Fig. 3b, Fig. 4b).

Place warning label found in LED lamp package to ensure that the user understands that the system now uses LED tubes and the luminaire cannot operate fluorescent lamp any more.

Check G13 socket for damage. If damaged replace with one of the exact configuration and rating. Insert LED T8 lamp (Fig. 3b, Fig. 4b).

Turn power back on and check for proper operation.