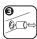

Find and remove existing fluorescent starter (Fig. 1a, Fig. 2a).

Insert TUNGSRAM LED T8 StartFIX into existing fluorescent starter location (Fig. 1b, Fig. 2b).

Place warning label found in LED lamp package to ensure that the user understands that the system now uses LED tubes and the luminaire cannot operate fluorescent lamp any more.

Check G13 socket for damage. If damaged replace with one of the exact configuration and rating. Insert LED T8 lamp (Fig. 1b, Fig. 2b).

Turn power back on and check for proper operation.

Find and remove existing fluorescent starter (Fig. 3a, Fig. 4a).

Insert TUNGSRAM LED T8 StartFIX into existing fluorescent starter location (Fig. 3b, Fig. 4b).

Place warning label found in LED lamp package to ensure that the user understands that the system now uses LED tubes and the luminaire cannot operate fluorescent lamp any more.

Check G13 socket for damage. If damaged replace with one of the exact configuration and rating. Insert LED T8 lamp (Fig. 3b, Fig. 4b).

Turn power back on and check for proper operation.