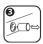

### Retrofit / Magnetic ballast system:

For applications where magnetic ballast (CCG) is installed please follow the procedure below

Turn power off by disconnecting the supply voltage.

Remove current fluorescent lamps (Fig. 1a, Fig. 2a) . Dispose of them properly based on local regulations.

Find and remove existing fluorescent starter (Fig. 1a, Fig. 2a).

Insert TUNGSRAM LED T8 StartFIX into existing fluorescent starter location (Fig. 1b, Fig. 2b).

Place warning label found in LED lamp package to ensure that the user understands that the system now uses LED tubes and the luminaire cannot operate fluorescent lamp any more.

Check G13 socket for damage. If damaged replace with one of the exact configuration and rating. Insert LED T8 lamp (Fig. 1b, Fig. 2b).

Turn power back on and check for proper operation.