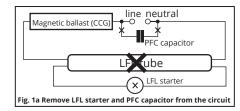

### Retrofit / Magnetic ballast system:

For applications where magnetic ballast (CCG) is installed please follow the procedure below

Turn power off by disconnecting the supply voltage.

Remove current fluorescent lamps (Fig. 1a, Fig. 2a) . Dispose of them properly based on local regulations.

Find and remove existing fluorescent starter (Fig. 1a, Fig. 2a).

Insert TUNGSRAM LED T8 StartFIX into existing fluorescent starter location (Fig. 1b, Fig. 2b).

Place warning label found in LED lamp package to ensure that the user understands that the system now uses LED tubes and the luminaire cannot operate fluorescent lamp any more.

Check G13 socket for damage. If damaged replace with one of the exact configuration and rating. Insert LED T8 lamp (Fig. 1b, Fig. 2b).

Turn power back on and check for proper operation.