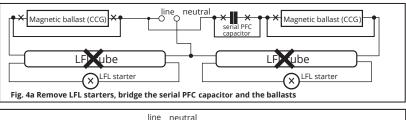

### Direct wire:

For applications where use of magnetic ballast (CCG) is not intended please follow the procedure below

Turn power off by disconnecting the supply voltage.

Remove current fluorescent lamps (Fig. 3a, Fig. 4a). Dispose of them properly based on local regulations.

Find and remove existing fluorescent starter (Fig. 3a, Fig. 4a).

Insert TUNGSRAM LED T8 StartFIX into existing fluorescent starter location (Fig. 3b, Fig. 4b).

Place warning label found in LED lamp package to ensure that the user understands that the system now uses LED tubes and the luminaire cannot operate fluorescent lamp any more.