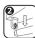

Find and remove existing fluorescent starter (Fig. 1a, Fig. 2a).

Insert TUNGSRAM LED T8 StartFIX into existing fluorescent starter location (Fig. 1b, Fig. 2b).

Place warning label found in LED lamp package to ensure that the user understands that the system now uses LED tubes and the luminaire cannot operate fluorescent lamp any more.

Find and remove existing fluorescent starter (Fig. 3a, Fig. 4a).

Insert TUNGSRAM LED T8 StartFIX into existing fluorescent starter location (Fig. 3b, Fig. 4b).

Place warning label found in LED lamp package to ensure that the user understands that the system now uses LED tubes and the luminaire cannot operate fluorescent lamp any more.