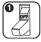

### Retrofit / Magnetic ballast system:

For applications where magnetic ballast (CCG) is installed please follow the procedure below

Turn power off by disconnecting the supply voltage.

Remove current fluorescent lamps (Fig. 1a, Fig. 2a) . Dispose of them properly based on local regulations.

Find and remove existing fluorescent starter (Fig. 1a, Fig. 2a).

Insert TUNGSRAM LED T8 StartFIX into existing fluorescent starter location (Fig. 1b, Fig. 2b).

Place warning label found in LED lamp package to ensure that the user understands that the system now uses LED tubes and the luminaire cannot operate fluorescent lamp any more.

Check G13 socket for damage. If damaged replace with one of the exact configuration and rating. Insert LED T8 lamp (Fig. 1b, Fig. 2b).

Turn power back on and check for proper operation.