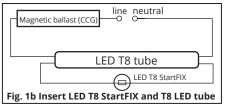

Find and remove existing fluorescent starter (Fig. 1a, Fig. 2a).

Insert TUNGSRAM LED T8 StartFIX into existing fluorescent starter location (Fig. 1b, Fig. 2b).

Place warning label found in LED lamp package to ensure that the user understands that the system now uses LED tubes and the luminaire cannot operate fluorescent lamp any more.

Check G13 socket for damage. If damaged replace with one of the exact configuration and rating. Insert LED T8 lamp (Fig. 1b, Fig. 2b).

Turn power back on and check for proper operation.