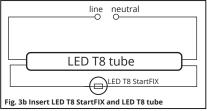

Find and remove existing fluorescent starter (Fig. 3a, Fig. 4a).

Insert TUNGSRAM LED T8 StartFIX into existing fluorescent starter location (Fig. 3b, Fig. 4b).

Place warning label found in LED lamp package to ensure that the user understands that the system now uses LED tubes and the luminaire cannot operate fluorescent lamp any more.

Check G13 socket for damage. If damaged replace with one of the exact configuration and rating. Insert LED T8 lamp (Fig. 3b, Fig. 4b).

Turn power back on and check for proper operation.