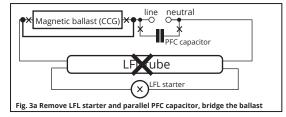

### Direct wire:

For applications where use of magnetic ballast (CCG) is not intended please follow the procedure below

Turn power off by disconnecting the supply voltage.

Remove current fluorescent lamps (Fig. 3a, Fig. 4a). Dispose of them properly based on local regulations.

Find and remove existing fluorescent starter (Fig. 3a, Fig. 4a).

Insert TUNGSRAM LED T8 StartFIX into existing fluorescent starter location (Fig. 3b, Fig. 4b).

Place warning label found in LED lamp package to ensure that the user understands that the system now uses LED tubes and the luminaire cannot operate fluorescent lamp any more.