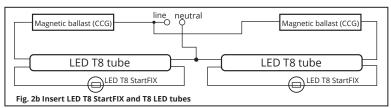

### Retrofit / Magnetic ballast system:

For applications where magnetic ballast (CCG) is installed please follow the procedure below

Turn power off by disconnecting the supply voltage.

Remove current fluorescent lamps (Fig. 1a, Fig. 2a) . Dispose of them properly based on local regulations.

Find and remove existing fluorescent starter (Fig. 1a, Fig. 2a).

Insert TUNGSRAM LED T8 StartFIX into existing fluorescent starter location (Fig. 1b, Fig. 2b).

Place warning label found in LED lamp package to ensure that the user understands that the system now uses LED tubes and the luminaire cannot operate fluorescent lamp any more.

Check G13 socket for damage. If damaged replace with one of the exact configuration and rating. Insert LED T8 lamp (Fig. 1b, Fig. 2b).

Turn power back on and check for proper operation.