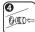

Check G13 socket for damage. If damaged replace with one of the exact configuration and rating. Insert LED T8 lamp (Fig. 1b, Fig. 2b).

Turn power back on and check for proper operation.

Check G13 socket for damage. If damaged replace with one of the exact configuration and rating. Insert LED T8 lamp (Fig. 3b, Fig. 4b).

Turn power back on and check for proper operation.