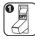

### Retrofit / Magnetic ballast system:

For applications where magnetic ballast (CCG) is installed please follow the procedure below

Turn power off by disconnecting the supply voltage.

Remove current fluorescent lamps (Fig. 1a, Fig. 2a) . Dispose of them properly based on local regulations.

### Direct wire:

For applications where use of magnetic ballast (CCG) is not intended please follow the procedure below

Turn power off by disconnecting the supply voltage.

Remove current fluorescent lamps (Fig. 3a, Fig. 4a). Dispose of them properly based on local regulations.