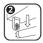

### Retrofit / Magnetic ballast system:

For applications where magnetic ballast (CCG) is installed please follow the procedure below

Turn power off by disconnecting the supply voltage.

Remove current fluorescent lamps (Fig. 1a, Fig. 2a) . Dispose of them properly based on local regulations.

Find and remove existing fluorescent starter (Fig. 1a, Fig. 2a).

Insert TUNGSRAM LED T8 StartFIX into existing fluorescent starter location (Fig. 1b, Fig. 2b).

Place warning label found in LED lamp package to ensure that the user understands that the system now uses LED tubes and the luminaire cannot operate fluorescent lamp any more.

Check G13 socket for damage. If damaged replace with one of the exact configuration and rating. Insert LED T8 lamp (Fig. 1b, Fig. 2b).

Turn power back on and check for proper operation.