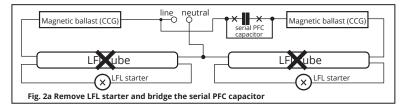

### Retrofit / Magnetic ballast system:

For applications where magnetic ballast (CCG) is installed please follow the procedure below

Turn power off by disconnecting the supply voltage.

Remove current fluorescent lamps (Fig. 1a, Fig. 2a) . Dispose of them properly based on local regulations.

Find and remove existing fluorescent starter (Fig. 1a, Fig. 2a).

Insert TUNGSRAM LED T8 StartFIX into existing fluorescent starter location (Fig. 1b, Fig. 2b).

Place warning label found in LED lamp package to ensure that the user understands that the system now uses LED tubes and the luminaire cannot operate fluorescent lamp any more.