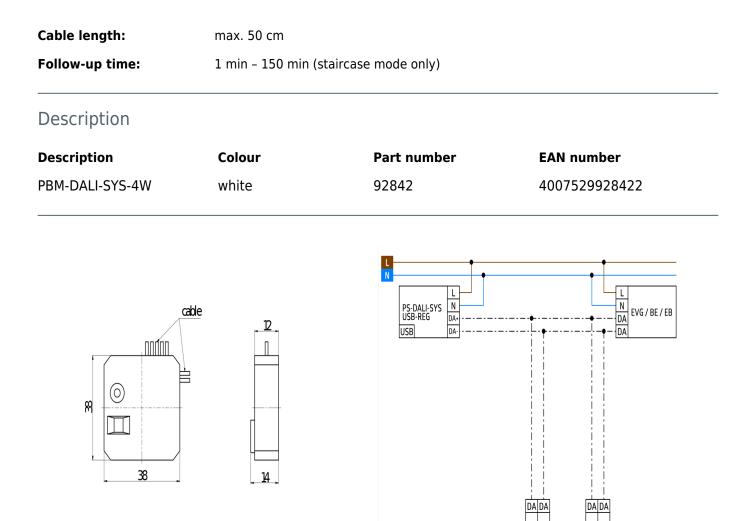

## Technical Data

| Voltage:                         | via DALI Bus, max. 22 V DC                                                      |
|----------------------------------|---------------------------------------------------------------------------------|
| Dimensions:                      | 38 x 38 x 12 mm                                                                 |
| Settings:                        | via DIP switch, HEX switch, B.E.G. BLE App, B.E.G. PC Tools, B.E.G. DALI Router |
| typ. power input:                | 7 mA                                                                            |
| Degree / class of<br>protection: | IP20 / Class II                                                                 |
| Ambient temperature:             | -25 °C to +50 °C                                                                |
| Housing:                         | polycarbonate, UV-resistant                                                     |

Dimensions 92842

Wiring diagramms

© 2022 B.E.G. Brück Electronic GmbH

PBM-DALI-SYS-4W

PDxx-DALI-SYS