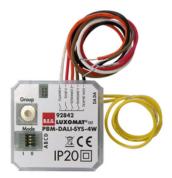

## DALI-SYS - Control devices PBM-DALI-SYS-4W

white , Part No. 92842

## **Product Information**

- Binary DALI input device for installation in in-wall sockets
- 4 inputs for conventional push buttons, freely configurable
- Seemless integration in B.E.G. LUXOMAT<sup>®</sup>net DALI-SYS
- Operating modes: Standard, staircase or scene mode
- Integrated LED to determine location of dismantled device
- Integrated buzzer to determine location of installed device
- DIP- and HEX-switch for quick commissioning with basic functionality
- Full range of functions can only be activated with other products of the product group B.E.G. LUXOMAT<sup>®</sup>net DALI-SYS

## Technical Data

| Voltage:                         | via DALI Bus, max. 22 V DC                                                      |
|----------------------------------|---------------------------------------------------------------------------------|
| Dimensions:                      | 38 x 38 x 12 mm                                                                 |
| Settings:                        | via DIP switch, HEX switch, B.E.G. BLE App, B.E.G. PC Tools, B.E.G. DALI Router |
| typ. power input:                | 7 mA                                                                            |
| Degree / class of<br>protection: | IP20 / Class II                                                                 |
| Ambient temperature:             | -25 °C to +50 °C                                                                |
| Housing:                         | polycarbonate, UV-resistant                                                     |