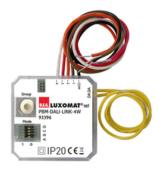

# PBM-DALI-LINK-4W

white, Part No. 93396

### **Product Information**

- Binary DALI input device for installation in in-wall sockets
- 4 inputs for conventional push buttons, freely configurable
- Operating modes: Standard, staircase or scene mode
- Integrated LED to determine location of dismantled device
- Integrated buzzer to determine location of installed device
- DIP- and HEX-switch for quick commissioning with basic functionality
- Full range of functions can only be activated with other products of the product group B.E.G. LUXOMAT®net DALI-LINK

#### **Technical Data**

**Voltage:** via DALI Bus, max. 22 V

**Dimensions:** 38 x 38 x 12 mm

**Settings:** via DIP switch, HEX switch, B.E.G. BLE App

**typ. power input:** 7 mA

**Ambient temperature:** -25 °C to +50 °C

**Housing:** polycarbonate, UV-resistant

Cable length: 50 cm

**Follow-up time:** 1 min – 150 min (staircase mode only)

# Description

| Description      | Colour | Part number | EAN number    |
|------------------|--------|-------------|---------------|
| PBM-DALI-LINK-4W | white  | 93396       | 4007529933969 |

Wiring diagramms