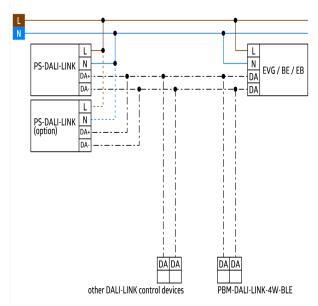

# Description

| Description      | Colour | Part number | EAN number    |
|------------------|--------|-------------|---------------|
| PBM-DALI-LINK-4W | white  | 93396       | 4007529933969 |

Wiring diagramms