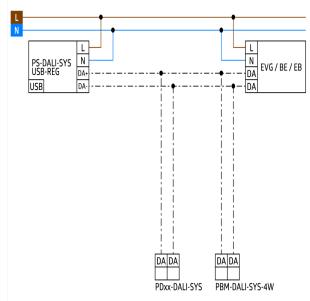

#### Dimensions 93909

Range diagram

- 1: Walking across
- 2: Walking towards
- 3: Seated activity

Wiring diagramms

© 2022 B.E.G. Brück Electronic GmbH