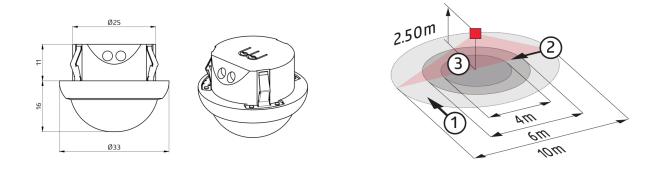

#### Technical Data

| Range:            | max. Ø 10 m across<br>max. Ø 6 m towards          |  |  |
|-------------------|---------------------------------------------------|--|--|
| Detection area:   | horizontal 360° (Ceiling mounting)                |  |  |
| typ. power input: | 2 mA                                              |  |  |
| Settings:         | B.E.G. DALI-SYS ROUTER / B.E.G. DALI-SYS PC-Tools |  |  |
| Dimensions:       | Ø 33 x 27 mm                                      |  |  |
| Voltage:          | via DALI Bus, max. 22.5 V DC                      |  |  |

|                                           | max. Ø 4 m seated             |
|-------------------------------------------|-------------------------------|
| Monitored area<br>(tangential movement):  | 78 m² / 2.5 m mounting height |
| Mounting height<br>min./max./recommended: | 2 m / 5 m / 2.5 m             |
| Degree / class of<br>protection:          | IP20 / Class II               |
| Ambient temperature:                      | -25 °C to +55 °C              |
| Housing:                                  | polycarbonate, UV-resistant   |
| Brightness set value:                     | 5 – 2500 Lux                  |

#### Dimensions 93909

Range diagram

- 1: Walking across
- 2: Walking towards
- 3: Seated activity

Wiring diagramms

© 2022 B.E.G. Brück Electronic GmbH